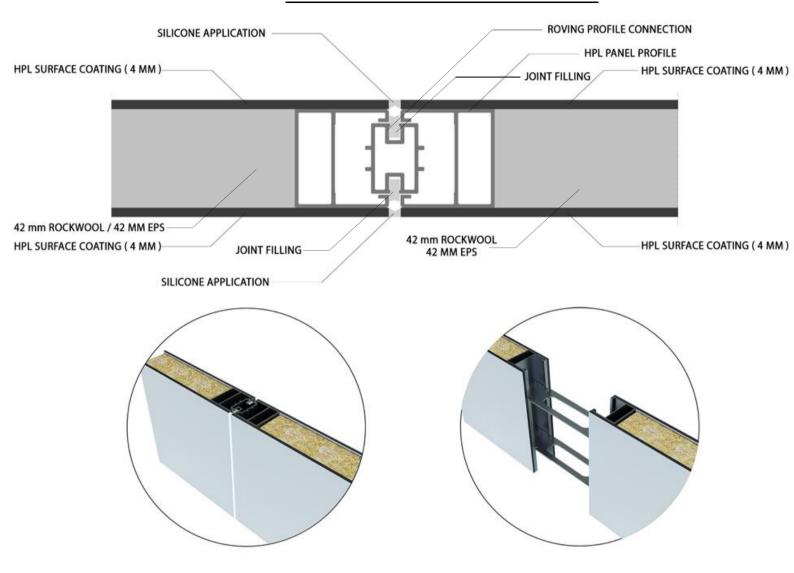

## HPL PANEL / ROVING PROFILE / HPL PANEL

## SHEET PANEL / ROVING PROFILE / SHEET PANEL