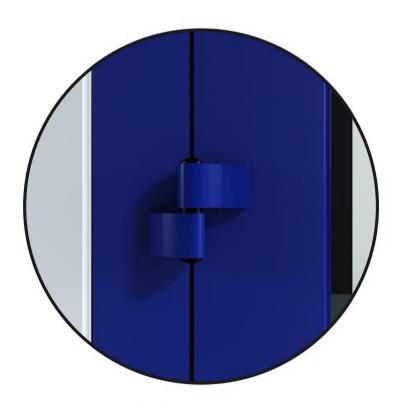

WITH THE HINGE USED ON THE SURFACE, THE DOOR SYSTEMS ARE USED IN A PRECISE MANNER.

## **PANEL DOOR**

THE PANEL DOOR IS DESIGNED AS SEMI-HERMETIC AS A MODULAR SYSTEM.

THE DOOR IS PROVIDED THANKS TO THE LEAKAGE AND ANTIBACTERIAL WICK IN THE DETAIL OF THE DOOR AND THE GUILLOTINE UNDER THE DOOR.