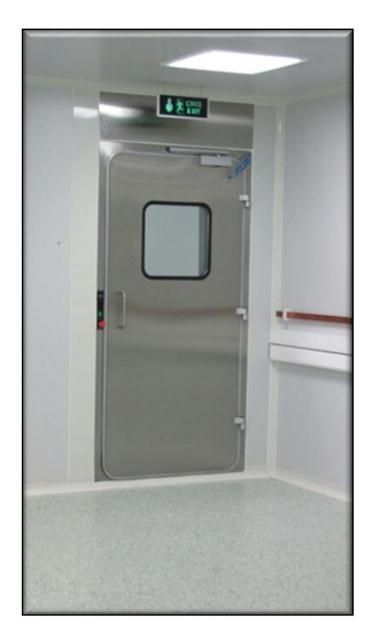

## **PANEL DOOR**

THE PANEL DOOR IS DESIGNED AS SEMI-HERMETIC AS A MODULAR SYSTEM.

THE DOOR IS PROVIDED THANKS TO THE LEAKAGE AND ANTIBACTERIAL WICK IN THE DETAIL OF THE DOOR AND THE GUILLOTINE UNDER THE DOOR.

ÖZYAPI CLEANROOM SYSTEMS

PANEL DOOR HIDDEN DOOR HYDRAULIC