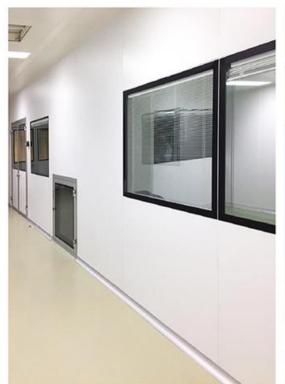

## HPL PANEL SYSTEMS - SHEET METAL PANEL SYSTEMS - STAINLESS PANEL SYSTEMS

**MODULAR CEILING SYSTEMS - WALKABLE CEILING SYSTEMS** 

**SINGLE DOUBLE DOOR** SYSTEMS - **AUTOMATIC DOOR** SYSTEMS

**PASSBOX** SYSTEMS - **VERTICAL / HORIZONTAL PASS** SYSTEMS

# SHEET PANEL - SAC CAP - 12 mm GLASS PROFILE - WICKED PROFILE - SHEET PANEL HPL PANEL - HPL CAP - 12 mm GLASS PROFILE - WICKED PROFILE - HPL PANEL

ÖZYAPI CLEANROOM SYSTEMS

ÖZYAPI CLEANROOM SYSTEMS