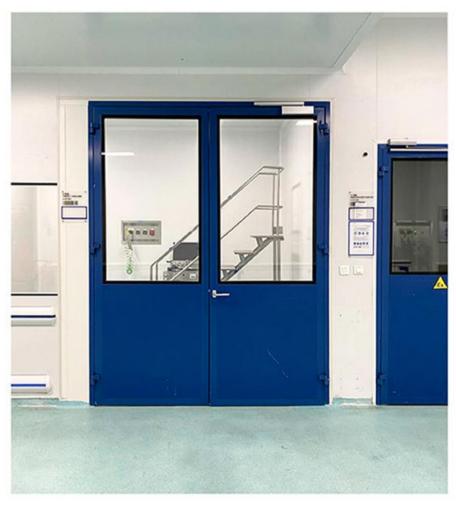

## **PANEL DOOR**

THE PANEL DOOR IS DESIGNED AS SEMI-HERMETIC AS A MODULAR SYSTEM.

THE DOOR IS PROVIDED THANKS TO THE LEAKAGE AND ANTIBACTERIAL WICK IN THE DETAIL OF THE DOOR AND THE GUILLOTINE UNDER THE DOOR.

ÖZYAPI CLEANROOM SYSTEMS

PANEL DOOR HIDDEN DOOR HYDRAULIC