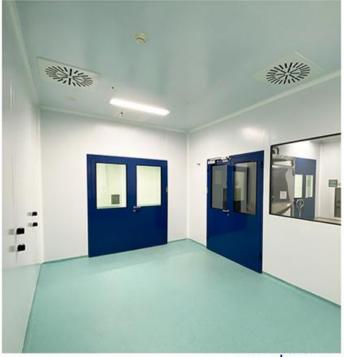

## HPL PANEL SYSTEMS - SHEET METAL PANEL SYSTEMS - STAINLESS PANEL SYSTEMS

**MODULAR CEILING SYSTEMS - WALKABLE CEILING SYSTEMS** 

**SINGLE DOUBLE DOOR** SYSTEMS - **AUTOMATIC DOOR** SYSTEMS

**PASSBOX** SYSTEMS - **VERTICAL / HORIZONTAL PASS** SYSTEMS

## **PANEL DOOR**

THE PANEL DOOR IS DESIGNED AS SEMI-HERMETIC AS A MODULAR SYSTEM.

THE DOOR IS PROVIDED THANKS TO THE LEAKAGE AND ANTIBACTERIAL WICK IN THE DETAIL OF THE DOOR AND THE GUILLOTINE UNDER THE DOOR.