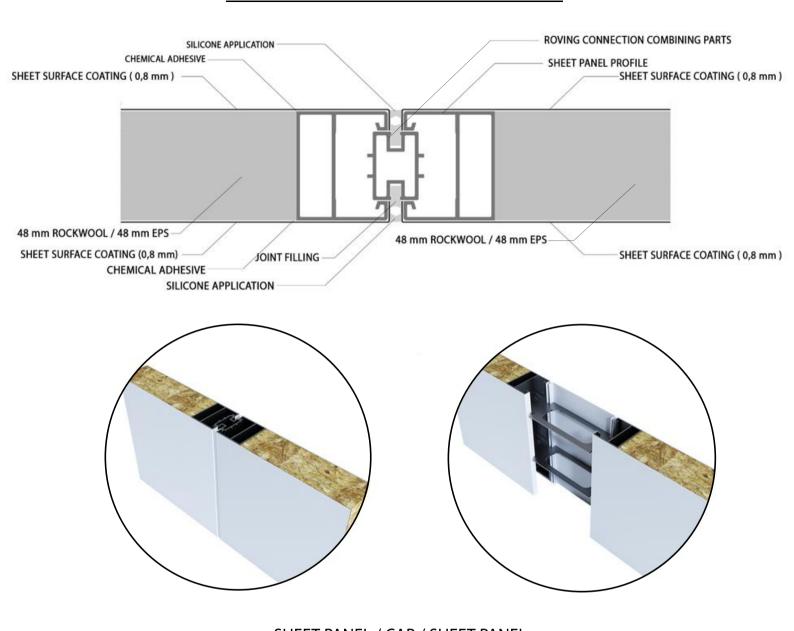

SURE YOU MAKING THE BEST OF CLEAN ROOM SOLUTIONS.
- 8- DELIVERY PHASE OF THE FIELD
  OUR SERVICE CONTINUES AFTER THE PROJECT IS COMPLETED. BY PROVIDING SERVICE IN OUR WARRANTY PROCESS, YOU CAN ENSURE
  THAT YOU CHOOSE THE HIGHEST LEVEL CLEAN ROOM SOLUTION THAT IS LONG AND DURABLE.

## HPL PANEL SYSTEMS - SHEET METAL PANEL SYSTEMS - STAINLESS PANEL SYSTEMS

**MODULAR CEILING SYSTEMS - WALKABLE CEILING SYSTEMS** 

**SINGLE DOUBLE DOOR** SYSTEMS - **AUTOMATIC DOOR** SYSTEMS

**PASSBOX** SYSTEMS - **VERTICAL / HORIZONTAL PASS** SYSTEMS

**GROUND EPOXY APPLICATION - GROUND PHARMA TERRAZO APPLICATION** 

**MODULAR SYSTEM COMBINING ELEMENTS- CONNECTION DETAIL**PROFILES



## HPL PANEL / ROVING PROFILE / HPL PANEL



## HPL PANEL / CAP / HPL PANEL



## SHEET PANEL / ROVING PROFILE / SHEET PANEL



## SHEET PANEL / CAP / SHEET PANEL



## Walkable Modular Suspended Ceiling Total Load Bearing Capacity





## HPL PANEL / HPL CAP / PANEL DOOR WITH GLASS





## PANEL - GROUND LIFT PROFILE - PLINTH PROFILE DETAILS





HPL PANEL - DOOR AND SHEET PANEL - DOOR COMBINING DETAILS

1- HPL PANEL - HPL CAP - PANEL DOOR 2- SHEET PANEL - SHEET CAP - PANEL DOOR



PANEL DOOR HIDDEN HINGE DETAILS

WITH THE DETAIL OF THE CAP BETWEEN THE PANEL AND THE DOOR, A CHANNEL IS CREATED FOR EASY INSTALLATION OF ELECTRICAL INSTALLATION OR OTHER LOCK SYSTEMS.

DEPENDING ON CUSTOMER REQUEST AND DIFFERENT ACCORDING TO DOOR DIMENSIONS, A HIDDEN HINGE IS USED TO CREAT A FLAT SURFACE.



PANEL DOOR SKIRT PROFILE SEALING DETAIL

THE PANEL DOOR IS ACTIVE BY THE PRINTING METHOD WHEN THE LEAKING GUILLOTINE DOOR IS CL