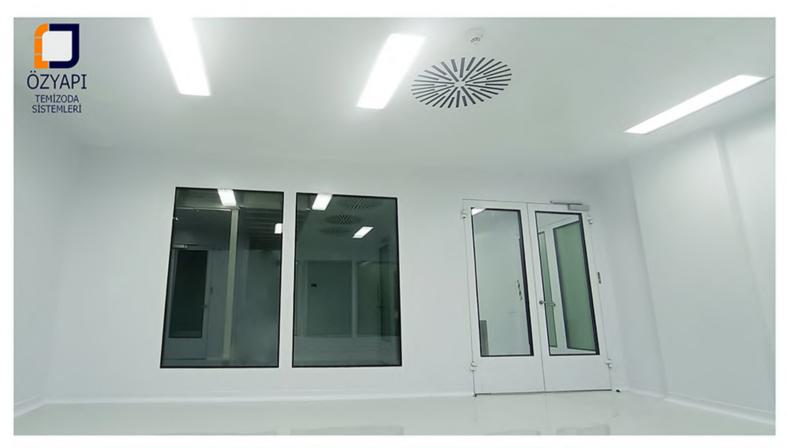

## **PANEL DOOR**

THE PANEL DOOR IS DESIGNED AS SEMI-HERMETIC AS A MODULAR SYSTEM.

THE DOOR IS PROVIDED THANKS TO THE LEAKAGE AND ANTIBACTERIAL WICK IN THE DETAIL OF THE DOOR AND THE GUILLOTINE UNDER THE DOOR.

## HPL PANEL SYSTEMS - SHEET METAL PANEL SYSTEMS - STAINLESS PANEL SYSTEMS

**MODULAR CEILING SYSTEMS - WALKABLE CEILING SYSTEMS** 

**SINGLE DOUBLE DOOR** SYSTEMS - **AUTOMATIC DOOR** SYSTEMS

**PASSBOX** SYSTEMS - **VERTICAL / HORIZONTAL PASS** SYSTEMS