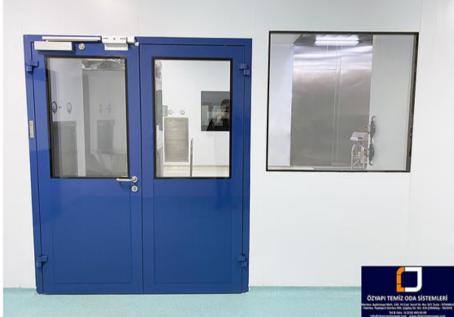

## HPL PANEL SYSTEMS - SHEET METAL PANEL SYSTEMS - STAINLESS PANEL SYSTEMS

**MODULAR CEILING SYSTEMS - WALKABLE CEILING SYSTEMS** 

**SINGLE DOUBLE DOOR** SYSTEMS - **AUTOMATIC DOOR** SYSTEMS

**PASSBOX** SYSTEMS - **VERTICAL / HORIZONTAL PASS** SYSTEMS

## **PANEL DOOR**

THE PANEL DOOR IS DESIGNED AS SEMI-HERMETIC AS A MODULAR SYSTEM.

THE DOOR IS PROVIDED THANKS TO THE LEAKAGE AND ANTIBACTERIAL WICK IN THE DETAIL OF THE DOOR AND THE GUILLOTINE UNDER THE DOOR.