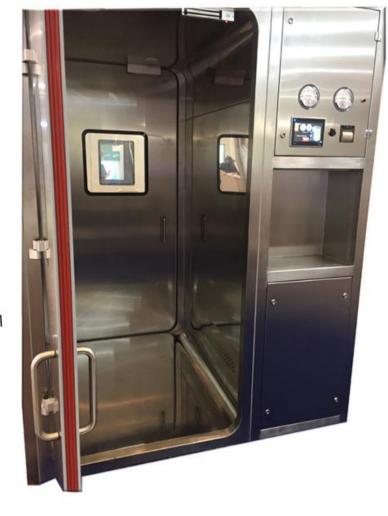

## GAS TIGHT PASS-BOXES, CABINET, PASS-TROUGHS

- PNEUMATIC GASKET PRODUCED AS ONE PART
- WHEN PRESSURE APPLIED TO THE GASKET GASKET LIP GOES OUT AND PRESS TO THE SURFACE AND GIVES VERY GOOD THIGTNESS
- ELECTRICALLY INTERLOCKED
- INNER SURFACE MIRROR POLISHED AISI 316 GRADE STAINLESS STEEL OUTER SURFACE PAINTED STEEL OR AISI 304 GRADE STAINLESS STEEL
- H14 FILTER IN SUPPLY LINE
- •2\*6 MM TEMPERED GLASS DOORS, WITH ALUMINIUM INNER FRAME
- PLC CONTROLLED

## PEROXMIN MOBILE VAPORISED HYDROGEN PEROXIDE ROOM CABINET STERILISATOR

- SIMPLE TO USE, IT IS POSSIBLE TO USE STANDARD SETUP OR EASILY PROGRAMMABLE
- CONNECTION IS SIMPLE WITH QUICK CONNECT CLAMPS
- WORKED WITH %35 H2O2 SOLUTION SOLD READILY WITH DIFFERENT BRANDNAMES
- YOU COULD USE cGMP COMPLIANT PAPER PRINTOUT OR FLASH MEMORY
- IT IS POSSIBLE TO MAKE MODIFICATION FOR TAILOR-MADE SOLUTIONS
- IT HAS DEHUMIDIFYING AND DEACTIVATION SYSTEM OPTIONALLY
- COULD BE USED UP TO 200 m3 ROOMS WITH STANDARD VERSION AND UP TO 600 m3 ROOMS WITH INCREASED CAPACITY