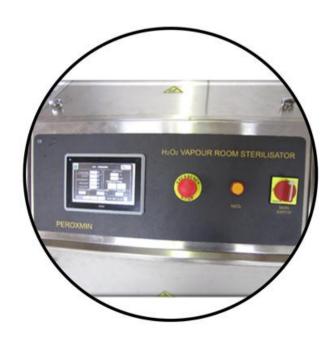

## PEROXMIN MOBILE VAPORISED HYDROGEN PEROXIDE ROOM CABINET STERILISATOR

- SIMPLE TO USE, IT IS POSSIBLE TO USE STANDARD SETUP OR EASILY PROGRAMMABLE
- CONNECTION IS SIMPLE WITH QUICK CONNECT CLAMPS
- WORKED WITH %35 H2O2 SOLUTION SOLD READILY WITH DIFFERENT BRANDNAMES
- YOU COULD USE cGMP COMPLIANT PAPER PRINTOUT OR FLASH MEMORY
- IT IS POSSIBLE TO MAKE MODIFICATION FOR TAILOR-MADE SOLUTIONS
- IT HAS DEHUMIDIFYING AND DEACTIVATION SYSTEM OPTIONALLY
- COULD BE USED UP TO 200 m3 ROOMS WITH STANDARD VERSION AND UP TO 600 m3 ROOMS WITH INCREASED CAPACITY