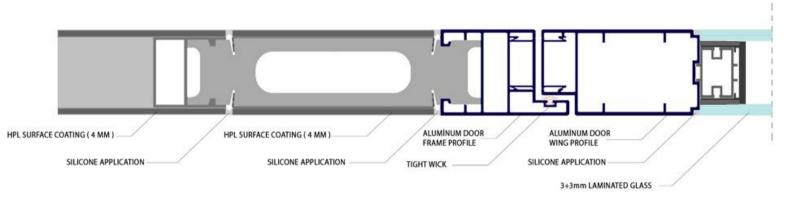

## PANEL - GROUND LIFT PROFILE - PLINTH PROFILE DETAILS

HPL PANEL - DOOR AND SHEET PANEL - DOOR COMBINING DETAILS

1- HPL PANEL - HPL CAP - PANEL DOOR 2- SHEET PANEL - SHEET CAP - PANEL DOOR

PANEL DOOR HIDDEN HINGE DETAILS

WITH THE DETAIL OF THE CAP BETWEEN THE PANEL AND THE DOOR, A CHANNEL IS CREATED FOR EASY INSTALLATION OF ELECTRICAL INSTALLATION OR OTHER LOCK SYSTEMS.

DEPENDING ON CUSTOMER REQUEST AND DIFFERENT ACCORDING TO DOOR DIMENSIONS, A HIDDEN HINGE IS USED TO CREAT A FLAT SURFACE.