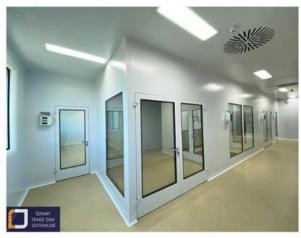

## **PANEL DOOR**

THE PANEL DOOR IS DESIGNED AS SEMI-HERMETIC AS A MODULAR SYSTEM.

THE DOOR IS PROVIDED THANKS TO THE LEAKAGE AND ANTIBACTERIAL WICK IN THE DETAIL OF THE DOOR AND THE GUILLOTINE UNDER THE DOOR.

ÖZYAPI CLEANROOM SYSTEMS

PANEL DOOR HIDDEN DOOR HYDRAULIC