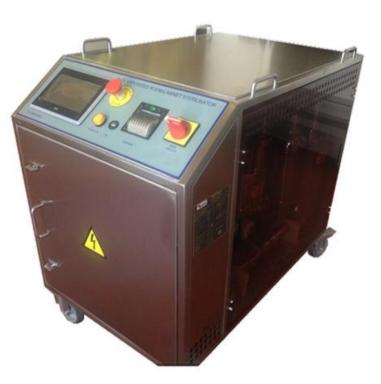

## PEROXMIN MOBILE VAPORISED HYDROGEN PEROXIDE ROOM CABINET STERILISATOR

- SIMPLE TO USE, IT IS POSSIBLE TO USE STANDARD SETUP OR EASILY PROGRAMMABLE
- CONNECTION IS SIMPLE WITH QUICK CONNECT CLAMPS
- WORKED WITH %35 H2O2 SOLUTION SOLD READILY WITH DIFFERENT BRANDNAMES
- YOU COULD USE cGMP COMPLIANT PAPER PRINTOUT OR FLASH MEMORY
- IT IS POSSIBLE TO MAKE MODIFICATION FOR TAILOR-MADE SOLUTIONS
- IT HAS DEHUMIDIFYING AND DEACTIVATION SYSTEM OPTIONALLY
- COULD BE USED UP TO 200 m3 ROOMS WITH STANDARD VERSION AND UP TO 600 m3 ROOMS WITH INCREASED CAPACITY