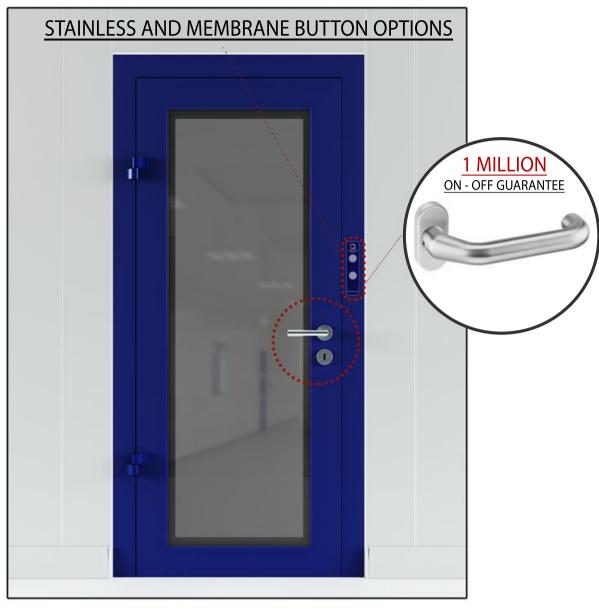

## **PANEL DOOR**

THE PANEL DOOR IS DESIGNED AS SEMI-HERMETIC AS A MODULAR SYSTEM.

THE DOOR IS PROVIDED THANKS TO THE LEAKAGE AND ANTIBACTERIAL WICK IN THE DETAIL OF THE DOOR AND THE GUILLOTINE UNDER THE DOOR.

## **GAS-TIGHT DOOR**

- PNEUMATIC GASKET PRODUCED AS ONE PART
- OUTER FRAME PRODUCED AS STAINLESS STEEL AND CORNERS IS ROUNDED
- WHEN PRESSURE APPLIED TO THE GASKET GASKET LIP GOES OUT AND PRESS TO THE SURFACE AND GIVES VERY GOOD THIGTNESS
- ALL THE OPERATION AND RISKS CONTROLLED AND MONITORED THROUGHT A PLC SYSTEM LIKE PRESSURE LOSS IN THE LINE, GASKET PROBLEM, ETC.
- ALL THE UNITS TESTED ACCORDING TO THE DIN 25496
- IT IS READY FOR BUILDING MANAGEMENT SYSTEM
- •THE DOOR WING MAY BE STAINLESS STEEL OR COMPLETE GLASS
- TAILOR-MADE DIMENSIONS AVAILABLE