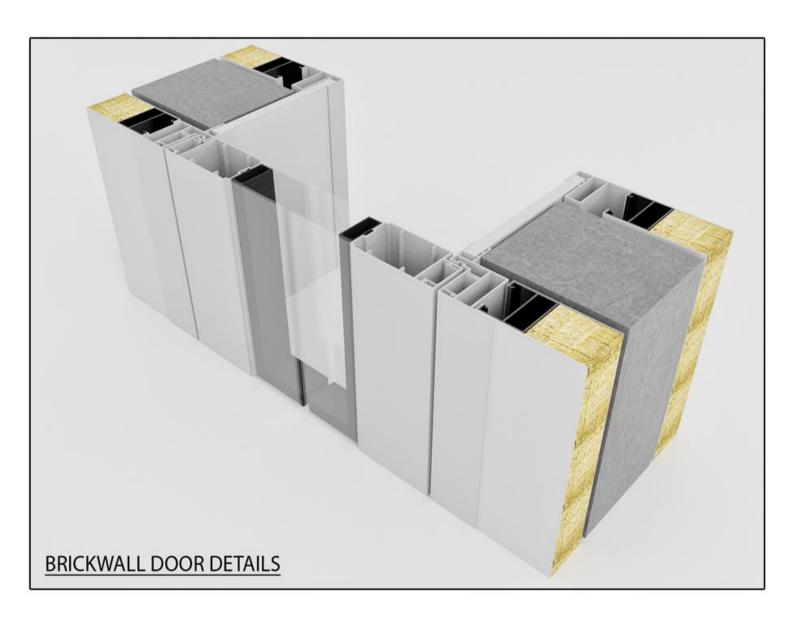

## PANEL - GROUND LIFT PROFILE - PLINTH PROFILE DETAILS

HPL PANEL - DOOR AND SHEET PANEL - DOOR COMBINING DETAILS

1- HPL PANEL - HPL CAP - PANEL DOOR 2- SHEET PANEL - SHEET CAP - PANEL DOOR

PANEL DOOR HIDDEN HINGE DETAILS

WITH THE DETAIL OF THE CAP BETWEEN THE PANEL AND THE DOOR, A CHANNEL IS CREATED FOR EASY INSTALLATION OF ELECTRICAL INSTALLATION OR OTHER LOCK SYSTEMS.

DEPENDING ON CUSTOMER REQUEST AND DIFFERENT ACCORDING TO DOOR DIMENSIONS, A HIDDEN HINGE IS USED TO CREAT A FLAT SURFACE.