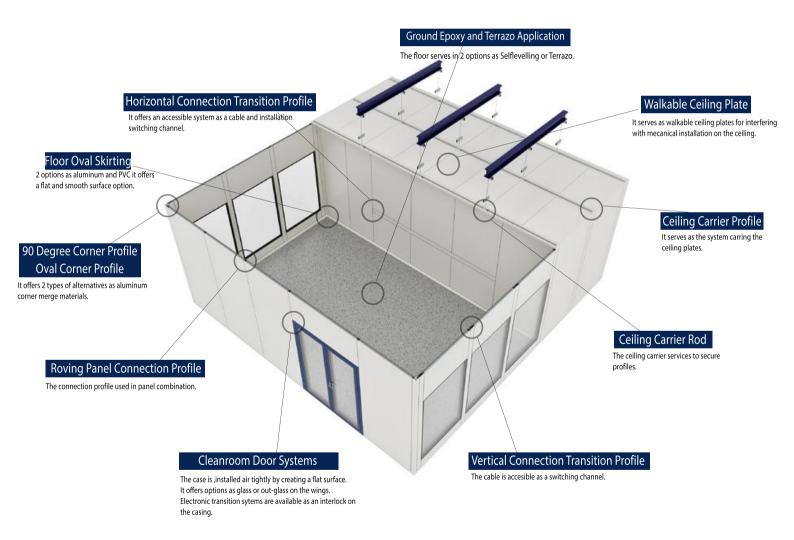

## HPL PANEL SYSTEMS - SHEET METAL PANEL SYSTEMS - STAINLESS PANEL SYSTEMS

**MODULAR CEILING SYSTEMS - WALKABLE CEILING SYSTEMS** 

**SINGLE DOUBLE DOOR** SYSTEMS - **AUTOMATIC DOOR** SYSTEMS

**PASSBOX** SYSTEMS - **VERTICAL / HORIZONTAL PASS** SYSTEMS

**GROUND EPOXY APPLICATION - GROUND PHARMA TERRAZO APPLICATION** 

**MODULAR SYSTEM COMBINING ELEMENTS- CONNECTION DETAIL**PROFILES