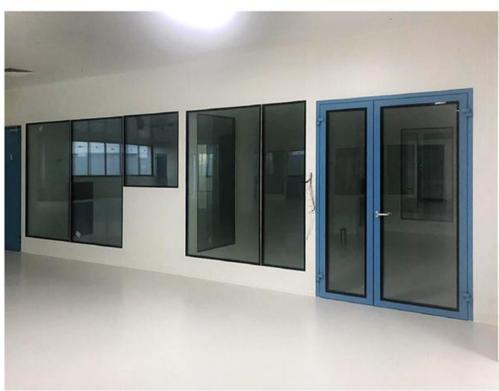

## HPL PANEL SYSTEMS - SHEET METAL PANEL SYSTEMS - STAINLESS PANEL SYSTEMS

**MODULAR CEILING SYSTEMS - WALKABLE CEILING SYSTEMS** 

**SINGLE DOUBLE DOOR** SYSTEMS - **AUTOMATIC DOOR** SYSTEMS

**PASSBOX** SYSTEMS - **VERTICAL / HORIZONTAL PASS** SYSTEMS

# SHEET PANEL - SAC CAP - 12 mm GLASS PROFILE - WICKED PROFILE - SHEET PANEL HPL PANEL - HPL CAP - 12 mm GLASS PROFILE - WICKED PROFILE - HPL PANEL

ÖZYAPI CLEANROOM SYSTEMS

ÖZYAPI CLEANROOM SYSTEMS