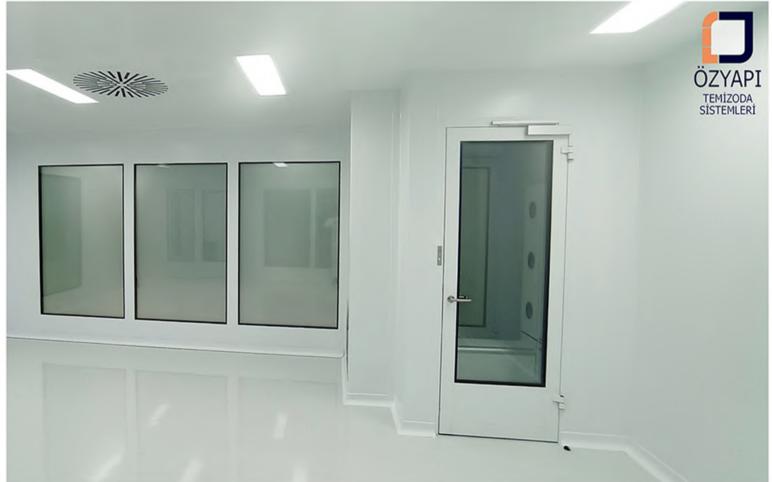

## HPL PANEL SYSTEMS - SHEET METAL PANEL SYSTEMS - STAINLESS PANEL SYSTEMS

**MODULAR CEILING SYSTEMS - WALKABLE CEILING SYSTEMS** 

**SINGLE DOUBLE DOOR** SYSTEMS - **AUTOMATIC DOOR** SYSTEMS

**PASSBOX** SYSTEMS - **VERTICAL / HORIZONTAL PASS** SYSTEMS

## **PANEL DOOR**

THE PANEL DOOR IS DESIGNED AS SEMI-HERMETIC AS A MODULAR SYSTEM.

THE DOOR IS PROVIDED THANKS TO THE LEAKAGE AND ANTIBACTERIAL WICK IN THE DETAIL OF THE DOOR AND THE GUILLOTINE UNDER THE DOOR.