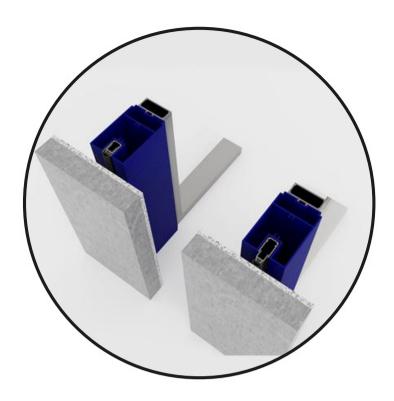

## PANEL - GROUND LIFT PROFILE - PLINTH PROFILE DETAILS

HPL PANEL - DOOR AND SHEET PANEL - DOOR COMBINING DETAILS

1- HPL PANEL - HPL CAP - PANEL DOOR 2- SHEET PANEL - SHEET CAP - PANEL DOOR

PANEL DOOR HIDDEN HINGE DETAILS

## PANEL - GROUND LIFT PROFILE - PLINTH PROFILE DETAILS