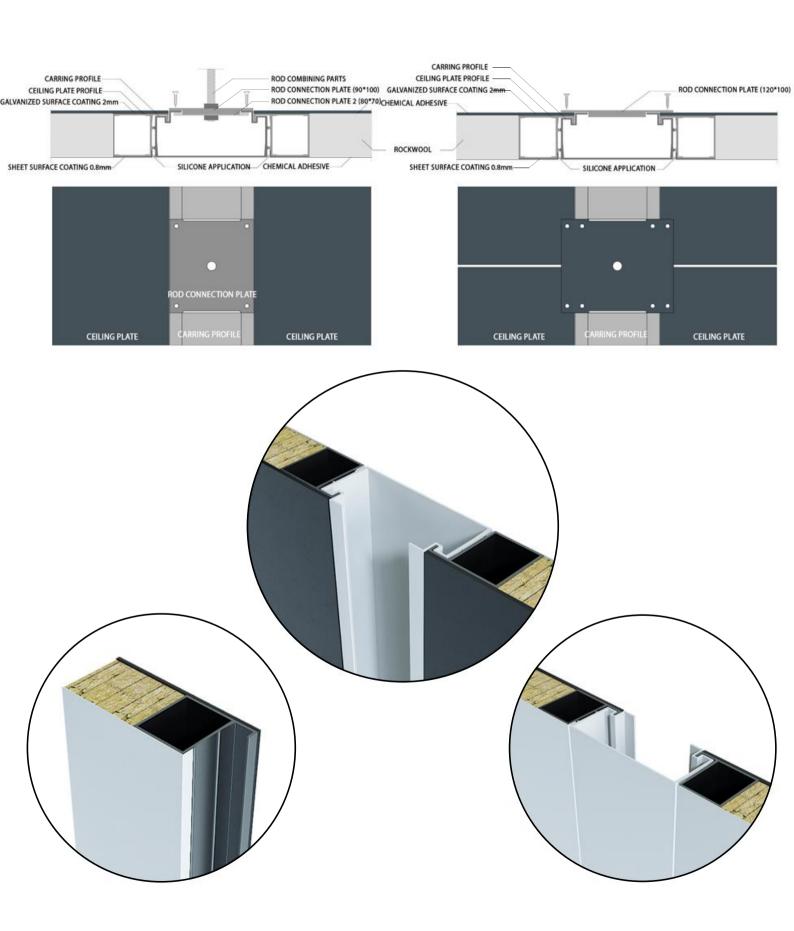

**GROUND EPOXY APPLICATION - GROUND PHARMA TERRAZO APPLICATION** 

**MODULAR SYSTEM COMBINING ELEMENTS- CONNECTION DETAIL**PROFILES