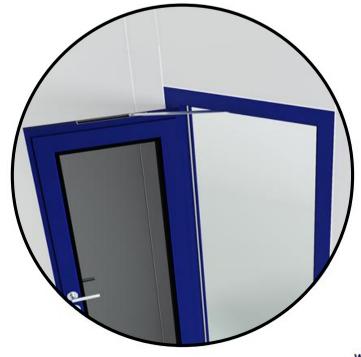

## PANEL - GROUND LIFT PROFILE - PLINTH PROFILE DETAILS

HPL PANEL - DOOR AND SHEET PANEL - DOOR COMBINING DETAILS

1- HPL PANEL - HPL CAP - PANEL DOOR 2- SHEET PANEL - SHEET CAP - PANEL DOOR

PANEL DOOR HIDDEN HINGE DETAILS

## PANEL - GROUND LIFT PROFILE - PLINTH PROFILE DETAILS