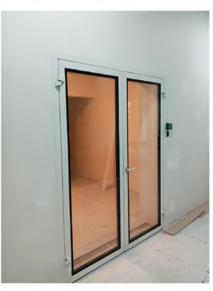

## HPL PANEL / HPL CAP / PANEL DOOR WITH GLASS

## **PANEL DOOR**

THE PANEL DOOR IS DESIGNED AS SEMI-HERMETIC AS A MODULAR SYSTEM.

THE DOOR IS PROVIDED THANKS TO THE LEAKAGE AND ANTIBACTERIAL WICK IN THE DETAIL OF THE DOOR AND THE GUILLOTINE UNDER THE DOOR.