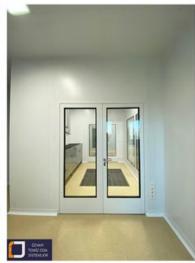

## **PANEL DOOR**

THE PANEL DOOR IS DESIGNED AS SEMI-HERMETIC AS A MODULAR SYSTEM.

THE DOOR IS PROVIDED THANKS TO THE LEAKAGE AND ANTIBACTERIAL WICK IN THE DETAIL OF THE DOOR AND THE GUILLOTINE UNDER THE DOOR.

PANEL DOOR SKIRT PROFILE SEALING DETAIL

THE PANEL DOOR IS ACTIVE BY THE PRINTING METHOD WHEN THE LEAKING GUILLOTINE DOOR IS CLOSED IN THE CHANNEL CREATED IN THE SPECIALLY MANUFACTURED SKIRT PROFILE.

PANEL DOOR HINGE SYSTEMS