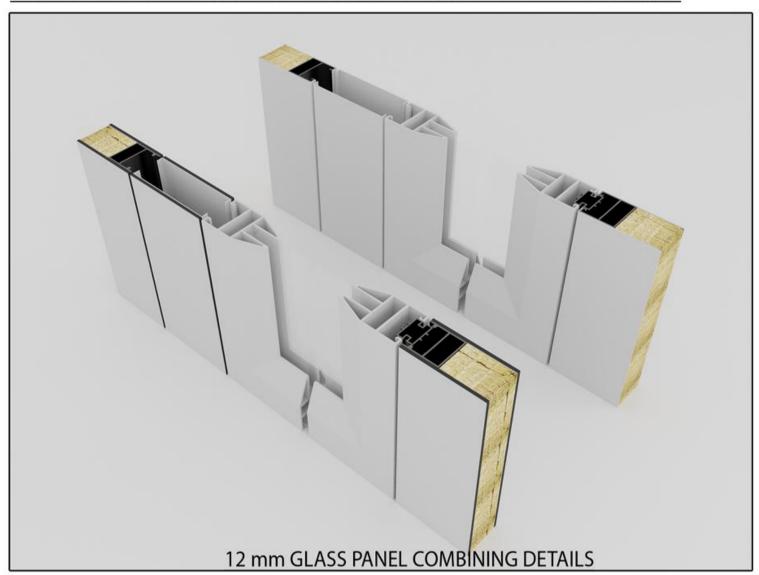

# SHEET PANEL - SAC CAP - 12 mm GLASS PROFILE - WICKED PROFILE - SHEET PANEL HPL PANEL - HPL CAP - 12 mm GLASS PROFILE - WICKED PROFILE - HPL PANEL

ÖZYAPI CLEANROOM SYSTEMS

ÖZYAPI CLEANROOM SYSTEMS