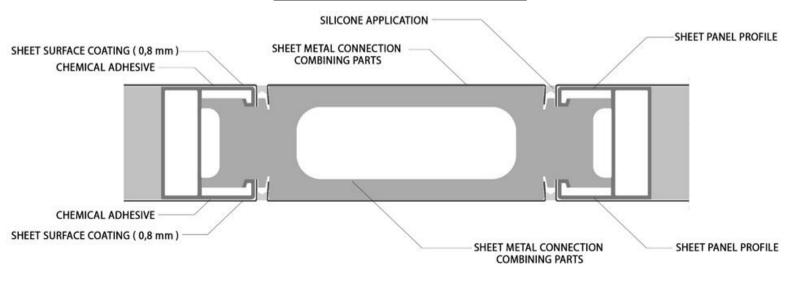

SOLUTIONS.
- 8- DELIVERY PHASE OF THE FIELD
  OUR SERVICE CONTINUES AFTER THE PROJECT IS COMPLETED. BY PROVIDING SERVICE IN OUR WARRANTY PROCESS, YOU CAN ENSURE
  THAT YOU CHOOSE THE HIGHEST LEVEL CLEAN ROOM SOLUTION THAT IS LONG AND DURABLE.

## HPL PANEL SYSTEMS - SHEET METAL PANEL SYSTEMS - STAINLESS PANEL SYSTEMS

**MODULAR CEILING SYSTEMS - WALKABLE CEILING SYSTEMS** 

**SINGLE DOUBLE DOOR** SYSTEMS - **AUTOMATIC DOOR** SYSTEMS

**PASSBOX** SYSTEMS - **VERTICAL / HORIZONTAL PASS** SYSTEMS

**GROUND EPOXY APPLICATION - GROUND PHARMA TERRAZO APPLICATION** 

**MODULAR SYSTEM COMBINING ELEMENTS- CONNECTION DETAIL**PROFILES



## HPL PANEL / ROVING PROFILE / HPL PANEL



## HPL PANEL / CAP / HPL PANEL



## SHEET PANEL / ROVING PROFILE / SHEET PANEL



## SHEET PANEL / CAP / SHEET PANEL



## Walkable Modular Suspended Ceiling Total Load Bearing Capacity





## HPL PANEL / HPL CAP / PANEL DOOR WITH GLASS





## PANEL - GROUND LIFT PROFILE - PLINTH PROFILE DETAILS





HPL PANEL - DOOR AND SHEET PANEL - DOOR COMBINING DETAILS

1- HPL PANEL - HPL CAP - PANEL DOOR 2- SHEET PANEL - SHEET CAP - PANEL DOOR



PANEL DOOR HIDDEN HINGE DETAILS

WITH THE DETAIL OF THE CAP BETWEEN THE PANEL AND THE DOOR, A CHANNEL IS CREATED FOR EASY INSTALLATION OF ELECTRICAL INSTALLATION OR OTHER LOCK SYSTEMS.

DEPENDING ON CUSTOMER REQUEST AND DIFFERENT ACCORDING TO DOOR DIMENSIONS, A HIDDEN HINGE IS USED TO CREAT A FLAT SURFACE.



PANEL DOOR SKIRT PROFILE SEALING DETAIL

THE PANEL DOOR IS ACTIVE BY THE PRINTING METHOD WHEN THE LEAKING GUILLOTINE DOOR IS CLOSED IN THE CHANNEL CREATED IN THE SPE