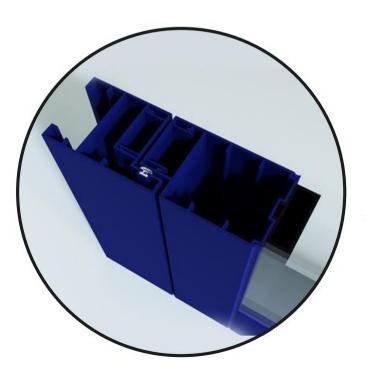

## HPL PANEL / HPL CAP / PANEL DOOR WITH GLASS

## PANEL - GROUND LIFT PROFILE - PLINTH PROFILE DETAILS

HPL PANEL - DOOR AND SHEET PANEL - DOOR COMBINING DETAILS

1- HPL PANEL - HPL CAP - PANEL DOOR 2- SHEET PANEL - SHEET CAP - PANEL DOOR

PANEL DOOR HIDDEN HINGE DETAILS

WITH THE DETAIL OF THE CAP BETWEEN THE PANEL AND THE DOOR, A CHANNEL IS CREATED FOR EASY INSTALLATION OF ELECTRICAL INSTALLATION OR OTHER LOCK SYSTEMS.

DEPENDING ON CUSTOMER REQUEST AND DIFFERENT ACCORDING TO DOOR DIMENSIONS, A HIDDEN HINGE IS USED TO CREAT A FLAT SURFACE.