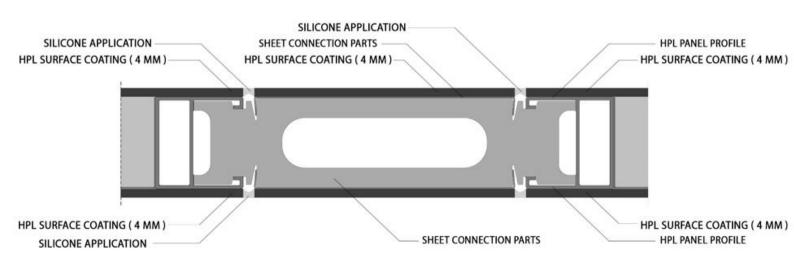

TING YOUR OPERATION AND MAINTENANCE MANUALS TO ENSURE YOU MAKING THE BEST OF CLEAN ROOM SOLUTIONS.
- 8- DELIVERY PHASE OF THE FIELD
  OUR SERVICE CONTINUES AFTER THE PROJECT IS COMPLETED. BY PROVIDING SERVICE IN OUR WARRANTY PROCESS, YOU CAN ENSURE
  THAT YOU CHOOSE THE HIGHEST LEVEL CLEAN ROOM SOLUTION THAT IS LONG AND DURABLE.

## HPL PANEL SYSTEMS - SHEET METAL PANEL SYSTEMS - STAINLESS PANEL SYSTEMS

**MODULAR CEILING SYSTEMS - WALKABLE CEILING SYSTEMS** 

**SINGLE DOUBLE DOOR** SYSTEMS - **AUTOMATIC DOOR** SYSTEMS

**PASSBOX** SYSTEMS - **VERTICAL / HORIZONTAL PASS** SYSTEMS

**GROUND EPOXY APPLICATION - GROUND PHARMA TERRAZO APPLICATION** 

**MODULAR SYSTEM COMBINING ELEMENTS- CONNECTION DETAIL**PROFILES



## HPL PANEL / ROVING PROFILE / HPL PANEL



## HPL PANEL / CAP / HPL PANEL



## SHEET PANEL / ROVING PROFILE / SHEET PANEL



## SHEET PANEL / CAP / SHEET PANEL



## Walkable Modular Suspended Ceiling Total Load Bearing Capacity





## HPL PANEL / HPL CAP / PANEL DOOR WITH GLASS





## PANEL - GROUND LIFT PROFILE - PLINTH PROFILE DETAILS





HPL PANEL - DOOR AND SHEET PANEL - DOOR COMBINING DETAILS

1- HPL PANEL - HPL CAP - PANEL DOOR 2- SHEET PANEL - SHEET CAP - PANEL DOOR



PANEL DOOR HIDDEN HINGE DETAILS

WITH THE DETAIL OF THE CAP BETWEEN THE PANEL AND THE DOOR, A CHANNEL IS CREATED FOR EASY INSTALLATION OF ELECTRICAL INSTALLATION OR OTHER LOCK SYSTEMS.

DEPENDING ON CUSTOMER REQUEST AND DIFFERENT ACCORDING TO DOOR DIMENSIONS, A HIDDEN HINGE IS USED TO CREAT A FLAT SURFACE.



PANEL DOOR SKIRT PROFILE SEALING DETAIL

THE PANEL DOOR IS ACTIVE BY THE PRINT