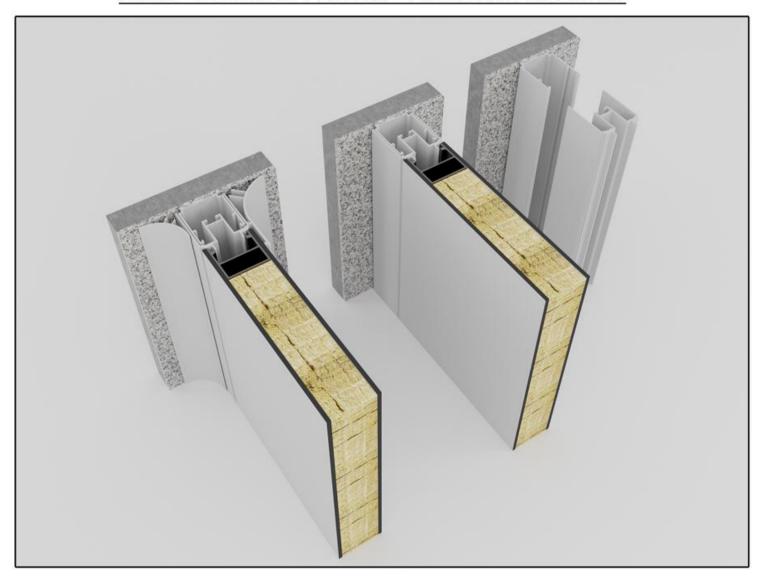

## HPL PANEL / ROVING PROFILE / HPL PANEL

## HPL PANEL / CAP / HPL PANEL

## SHEET PANEL / ROVING PROFILE / SHEET PANEL

## SHEET PANEL / CAP / SHEET PANEL