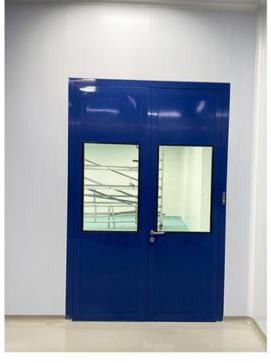

## HPL PANEL SYSTEMS - SHEET METAL PANEL SYSTEMS - STAINLESS PANEL SYSTEMS

**MODULAR CEILING SYSTEMS - WALKABLE CEILING SYSTEMS** 

**SINGLE DOUBLE DOOR** SYSTEMS - **AUTOMATIC DOOR** SYSTEMS

**PASSBOX** SYSTEMS - **VERTICAL / HORIZONTAL PASS** SYSTEMS

## **PANEL DOOR**

THE PANEL DOOR IS DESIGNED AS SEMI-HERMETIC AS A MODULAR SYSTEM.

THE DOOR IS PROVIDED THANKS TO THE LEAKAGE AND ANTIBACTERIAL WICK IN THE DETAIL OF THE DOOR AND THE GUILLOTINE UNDER THE DOOR.