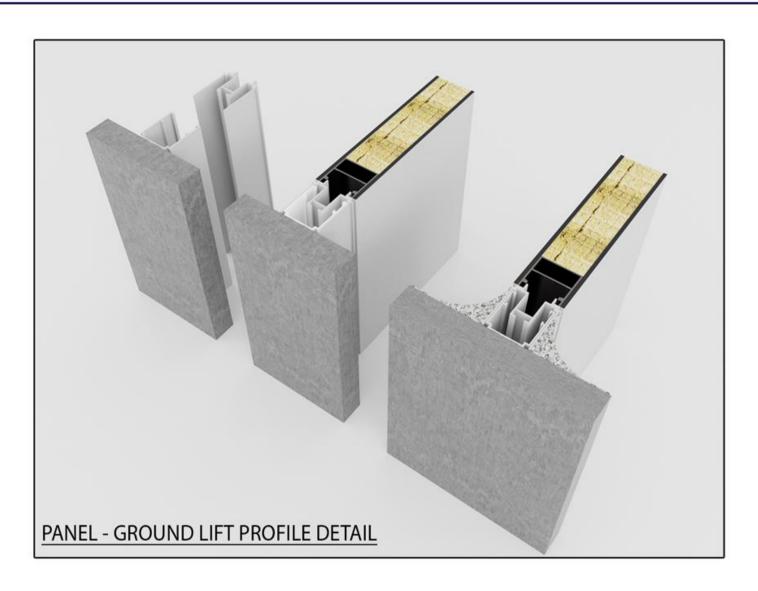

## PANEL - GROUND LIFT PROFILE - PLINTH PROFILE DETAILS

HPL PANEL - DOOR AND SHEET PANEL - DOOR COMBINING DETAILS

1- HPL PANEL - HPL CAP - PANEL DOOR 2- SHEET PANEL - SHEET CAP - PANEL DOOR

PANEL DOOR HIDDEN HINGE DETAILS

## PANEL - GROUND LIFT PROFILE - PLINTH PROFILE DETAILS