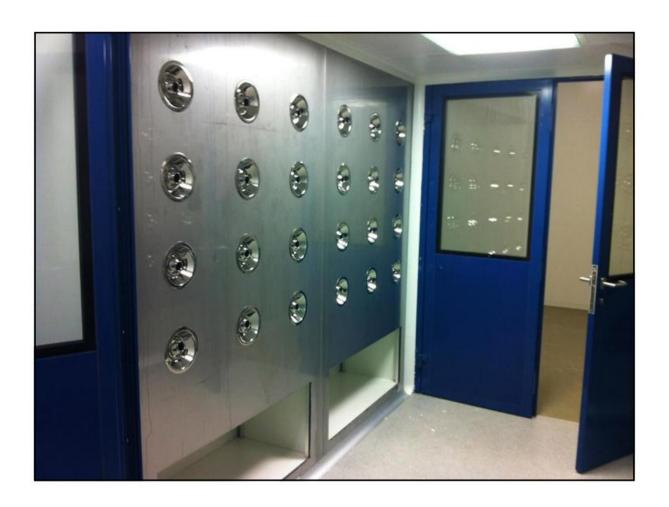

## **AIR SHOWER**

- MATERIAL USED STAINLESS STEEL
- STAINLESS STEEL / FLOATING AIR SPEED : 20/25 m/sec
  - TOUCH SCREEN / AUTOMATION PANEL:
     ADJUSTABLE FAN RUN TIME (10/30 sec)
     ADJUSTABLE INTERLOCK TIME
- MANUAL 90 DEGREE LOCKABLE STAINLESS DOOR WITH INTERLOCK LOCKING SYSTEM
  - FILTER CONTAMINATION INDICATOR: MAGNELIC MANOMETER
- G3 CASSETTE FILTER: AVERAGE DUST CAPTURE EFFICIENCY %80 ≤ %90
- HEPA FILTER (H13 CLASSIFICATION): MINIMUM EFFICIENCY AT 0.3 MICRONS; (AT THE LOWEST PARTICLE / DOP %99.997) (AT THE MOST PENETRATING PARTICLE / MPPS %99.95)