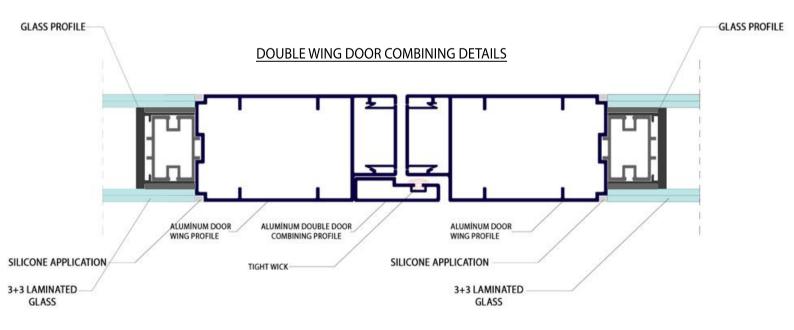

## PANEL - GROUND LIFT PROFILE - PLINTH PROFILE DETAILS

HPL PANEL - DOOR AND SHEET PANEL - DOOR COMBINING DETAILS

1- HPL PANEL - HPL CAP - PANEL DOOR 2- SHEET PANEL - SHEET CAP - PANEL DOOR

PANEL DOOR HIDDEN HINGE DETAILS

WITH THE DETAIL OF THE CAP BETWEEN THE PANEL AND THE DOOR, A CHANNEL IS CREATED FOR EASY INSTALLATION OF ELECTRICAL INSTALLATION OR OTHER LOCK SYSTEMS.

DEPENDING ON CUSTOMER REQUEST AND DIFFERENT ACCORDING TO DOOR DIMENSIONS, A HIDDEN HINGE IS USED TO CREAT A FLAT SURFACE.