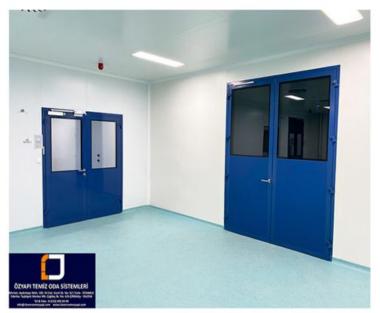

## HPL PANEL SYSTEMS - SHEET METAL PANEL SYSTEMS - STAINLESS PANEL SYSTEMS

**MODULAR CEILING SYSTEMS - WALKABLE CEILING SYSTEMS** 

**SINGLE DOUBLE DOOR** SYSTEMS - **AUTOMATIC DOOR** SYSTEMS

**PASSBOX** SYSTEMS - **VERTICAL / HORIZONTAL PASS** SYSTEMS

## **PANEL DOOR**

THE PANEL DOOR IS DESIGNED AS SEMI-HERMETIC AS A MODULAR SYSTEM.

THE DOOR IS PROVIDED THANKS TO THE LEAKAGE AND ANTIBACTERIAL WICK IN THE DETAIL OF THE DOOR AND THE GUILLOTINE UNDER THE DOOR.