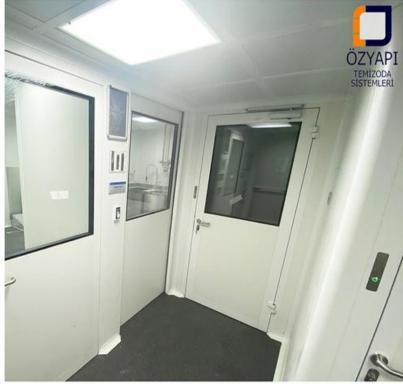

## HPL PANEL SYSTEMS - SHEET METAL PANEL SYSTEMS - STAINLESS PANEL SYSTEMS

**MODULAR CEILING SYSTEMS - WALKABLE CEILING SYSTEMS** 

**SINGLE DOUBLE DOOR** SYSTEMS - **AUTOMATIC DOOR** SYSTEMS

**PASSBOX** SYSTEMS - **VERTICAL / HORIZONTAL PASS** SYSTEMS

## **PANEL DOOR**

THE PANEL DOOR IS DESIGNED AS SEMI-HERMETIC AS A MODULAR SYSTEM.

THE DOOR IS PROVIDED THANKS TO THE LEAKAGE AND ANTIBACTERIAL WICK IN THE DETAIL OF THE DOOR AND THE GUILLOTINE UNDER THE DOOR.