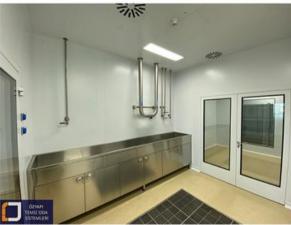

## HPL PANEL SYSTEMS - SHEET METAL PANEL SYSTEMS - STAINLESS PANEL SYSTEMS

**MODULAR CEILING SYSTEMS - WALKABLE CEILING SYSTEMS** 

**SINGLE DOUBLE DOOR** SYSTEMS - **AUTOMATIC DOOR** SYSTEMS

**PASSBOX** SYSTEMS - **VERTICAL / HORIZONTAL PASS** SYSTEMS