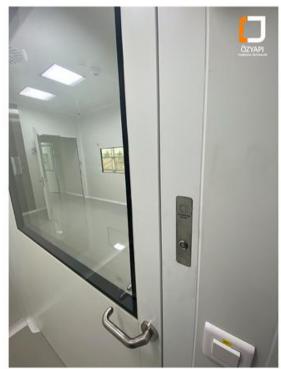

## **PANEL DOOR**

THE PANEL DOOR IS DESIGNED AS SEMI-HERMETIC AS A MODULAR SYSTEM.

THE DOOR IS PROVIDED THANKS TO THE LEAKAGE AND ANTIBACTERIAL WICK IN THE DETAIL OF THE DOOR AND THE GUILLOTINE UNDER THE DOOR.

ÖZYAPI CLEANROOM SYSTEMS

PANEL DOOR HIDDEN DOOR HYDRAULIC