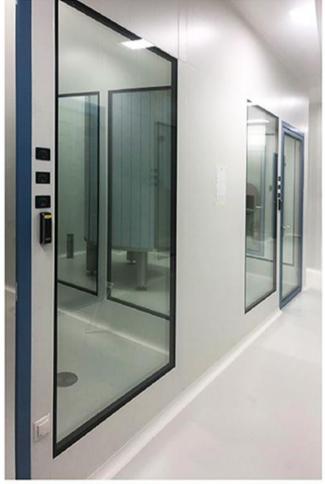

## HPL PANEL SYSTEMS - SHEET METAL PANEL SYSTEMS - STAINLESS PANEL SYSTEMS

**MODULAR CEILING SYSTEMS - WALKABLE CEILING SYSTEMS** 

**SINGLE DOUBLE DOOR** SYSTEMS - **AUTOMATIC DOOR** SYSTEMS

**PASSBOX** SYSTEMS - **VERTICAL / HORIZONTAL PASS** SYSTEMS

## HPL PANEL / HPL CAP / PANEL DOOR WITH GLASS