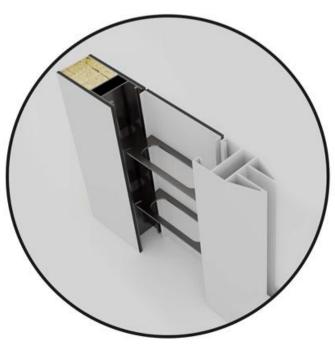

OWER**



- MATERIAL USED STAINLESS STEEL
- STAINLESS STEEL / FLOATING AIR SPEED : 20/25 m/sec
  - TOUCH SCREEN / AUTOMATION PANEL:
     ADJUSTABLE FAN RUN TIME (10/30 sec)
     ADJUSTABLE INTERLOCK TIME
- MANUAL 90 DEGREE LOCKABLE STAINLESS DOOR WITH INTERLOCK LOCKING SYSTEM
  - FILTER CONTAMINATION INDICATOR: MAGNELIC MANOMETER
- G3 CASSETTE FILTER: AVERAGE DUST CAPTURE EFFICIENCY %80 ≤ %90
- HEPA FILTER (H13 CLASSIFICATION): MINIMUM EFFICIENCY AT 0.3 MICRONS; (AT THE LOWEST PARTICLE / DOP %99.997) (AT THE MOST PENETRATING PARTICLE / MPPS %99.95)





ÖZYAPI CLEANROOM SYSTEMS





## PANEL - GROUND LIFT PROFILE - PLINTH PROFILE DETAILS



# SHEET PANEL - SAC CAP - 12 mm GLASS PROFILE - WICKED PROFILE - SHEET PANEL HPL PANEL - HPL CAP - 12 mm GLASS PROFILE - WICKED PROFILE - HPL PANEL









































ÖZYAPI CLEANROOM SYSTEMS









ÖZYAPI CLEANROOM SYSTEMS