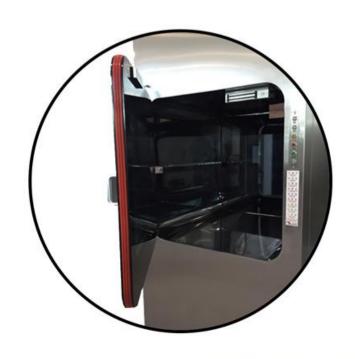

## **GAS-TIGHT DOOR**

- PNEUMATIC GASKET PRODUCED AS ONE PART
- OUTER FRAME PRODUCED AS STAINLESS STEEL AND CORNERS IS ROUNDED
- WHEN PRESSURE APPLIED TO THE GASKET GASKET LIP GOES OUT AND PRESS TO THE SURFACE AND GIVES VERY GOOD THIGTNESS
- ALL THE OPERATION AND RISKS CONTROLLED AND MONITORED THROUGHT A PLC SYSTEM LIKE PRESSURE LOSS IN THE LINE, GASKET PROBLEM, ETC.
- ALL THE UNITS TESTED ACCORDING TO THE DIN 25496
- IT IS READY FOR BUILDING MANAGEMENT SYSTEM
- •THE DOOR WING MAY BE STAINLESS STEEL OR COMPLETE GLASS
- TAILOR-MADE DIMENSIONS AVAILABLE

## GAS TIGHT PASS-BOXES, CABINET, PASS-TROUGHS

- PNEUMATIC GASKET PRODUCED AS ONE PART
- WHEN PRESSURE APPLIED TO THE GASKET GASKET LIP GOES OUT AND PRESS TO THE SURFACE AND GIVES VERY GOOD THIGTNESS
- ELECTRICALLY INTERLOCKED
- INNER SURFACE MIRROR POLISHED AISI 316 GRADE STAINLESS STEEL OUTER SURFACE PAINTED STEEL OR AISI 304 GRADE STAINLESS STEEL
- H14 FILTER IN SUPPLY LINE
- •2\*6 MM TEMPERED GLASS DOORS, WITH ALUMINIUM INNER FRAME
- PLC CONTROLLED