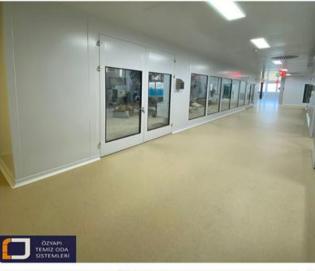

## HPL PANEL SYSTEMS - SHEET METAL PANEL SYSTEMS - STAINLESS PANEL SYSTEMS

**MODULAR CEILING SYSTEMS - WALKABLE CEILING SYSTEMS** 

**SINGLE DOUBLE DOOR** SYSTEMS - **AUTOMATIC DOOR** SYSTEMS

**PASSBOX** SYSTEMS - **VERTICAL / HORIZONTAL PASS** SYSTEMS

## **PANEL DOOR**

THE PANEL DOOR IS DESIGNED AS SEMI-HERMETIC AS A MODULAR SYSTEM.

THE DOOR IS PROVIDED THANKS TO THE LEAKAGE AND ANTIBACTERIAL WICK IN THE DETAIL OF THE DOOR AND THE GUILLOTINE UNDER THE DOOR.