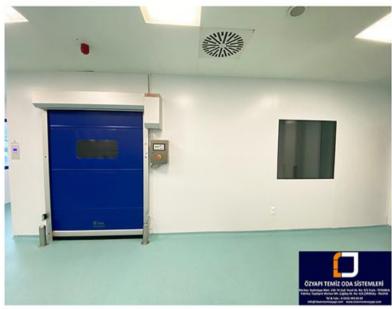

## HPL PANEL SYSTEMS - SHEET METAL PANEL SYSTEMS - STAINLESS PANEL SYSTEMS

**MODULAR CEILING SYSTEMS - WALKABLE CEILING SYSTEMS** 

**SINGLE DOUBLE DOOR** SYSTEMS - **AUTOMATIC DOOR** SYSTEMS

**PASSBOX** SYSTEMS - **VERTICAL / HORIZONTAL PASS** SYSTEMS