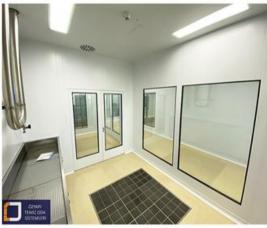

## HPL PANEL SYSTEMS - SHEET METAL PANEL SYSTEMS - STAINLESS PANEL SYSTEMS

**MODULAR CEILING SYSTEMS - WALKABLE CEILING SYSTEMS** 

**SINGLE DOUBLE DOOR** SYSTEMS - **AUTOMATIC DOOR** SYSTEMS

**PASSBOX** SYSTEMS - **VERTICAL / HORIZONTAL PASS** SYSTEMS

## HPL PANEL / HPL CAP / PANEL DOOR WITH GLASS