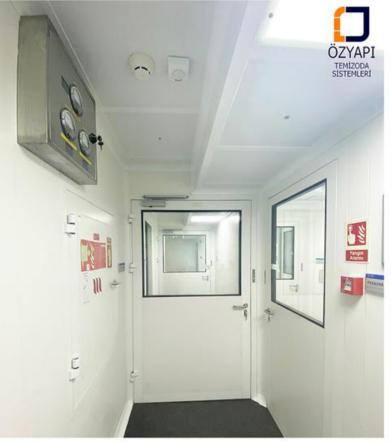

## HPL PANEL SYSTEMS - SHEET METAL PANEL SYSTEMS - STAINLESS PANEL SYSTEMS

**MODULAR CEILING SYSTEMS - WALKABLE CEILING SYSTEMS** 

**SINGLE DOUBLE DOOR** SYSTEMS - **AUTOMATIC DOOR** SYSTEMS

**PASSBOX** SYSTEMS - **VERTICAL / HORIZONTAL PASS** SYSTEMS

## **PANEL DOOR**

THE PANEL DOOR IS DESIGNED AS SEMI-HERMETIC AS A MODULAR SYSTEM.

THE DOOR IS PROVIDED THANKS TO THE LEAKAGE AND ANTIBACTERIAL WICK IN THE DETAIL OF THE DOOR AND THE GUILLOTINE UNDER THE DOOR.