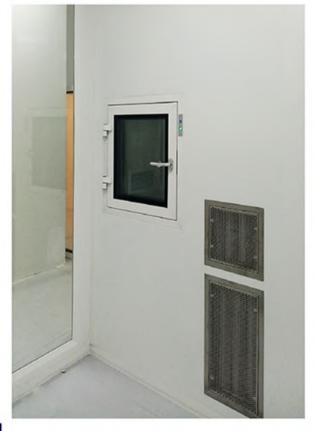

## HPL PANEL SYSTEMS - SHEET METAL PANEL SYSTEMS - STAINLESS PANEL SYSTEMS

**MODULAR CEILING SYSTEMS - WALKABLE CEILING SYSTEMS** 

**SINGLE DOUBLE DOOR** SYSTEMS - **AUTOMATIC DOOR** SYSTEMS

**PASSBOX** SYSTEMS - **VERTICAL / HORIZONTAL PASS** SYSTEMS

# SHEET PANEL - SAC CAP - 12 mm GLASS PROFILE - WICKED PROFILE - SHEET PANEL HPL PANEL - HPL CAP - 12 mm GLASS PROFILE - WICKED PROFILE - HPL PANEL

ÖZYAPI CLEANROOM SYSTEMS

ÖZYAPI CLEANROOM SYSTEMS